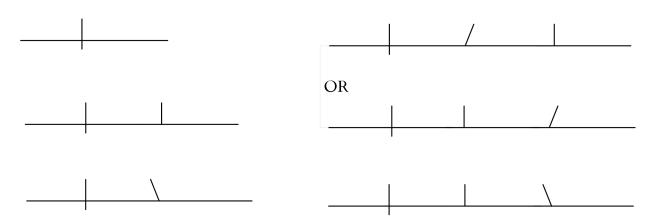

## Diagramming Quiz PRACTICE SHEET (Greek)

For your quiz, I will give you a sheet like this and ask you to place the right symbols in the right constituent slots on each diagram. Note that S V IO DO sentence patterns might have 2 options for which order the IO and DO go in (hence the OR). Here's what you'll see on the quiz (but in a different order!):