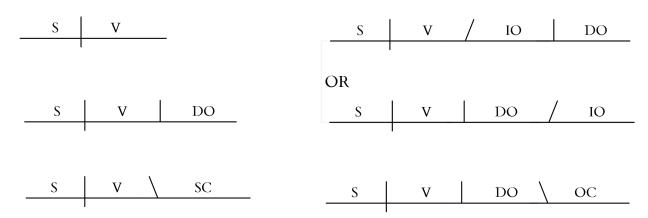

Here's what you should have written when you return the quiz to me:

In addition, I will give you a few sentences (in English) to label the sentence pattern and then diagram to ensure that you know how to put your diagramming to good use. So, please photocopy the top part of this practice sheet and drill yourself until you can fill in all the slots for each of the 5 diagram structures. Review the handouts and homework keys with worked diagrams to ensure you know how to diagram sentences.