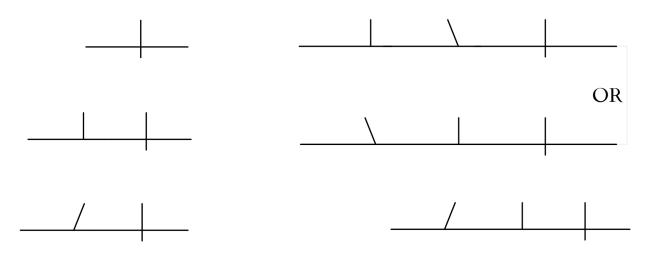

## Diagramming Quiz PRACTICE SHEET

For your quiz, I will give you a sheet like this and ask you to place the right symbols in the right constituent slots on each diagram. Note that S V IO DO sentence patterns might have 2 options for which order the IO and DO go in (hence the OR). Here's what you'll see on the quiz (but in a different order!):