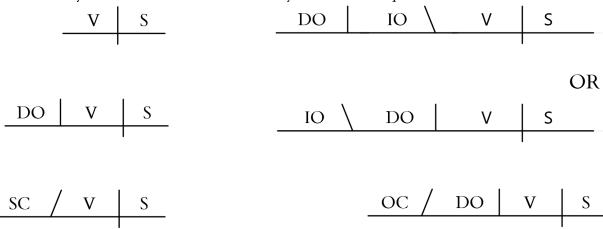

Here's what you should have written when you return the quiz to me:

In addition, I will give you a few sentences (in English) to label the sentence pattern and then diagram to ensure that you know how to put your diagramming to good use. So, please photocopy the top part of this practice sheet and drill yourself until you can fill in all the slots for each of the 5 diagram structures. Review the handouts and homework keys with worked diagrams to ensure you know how to diagram sentences.